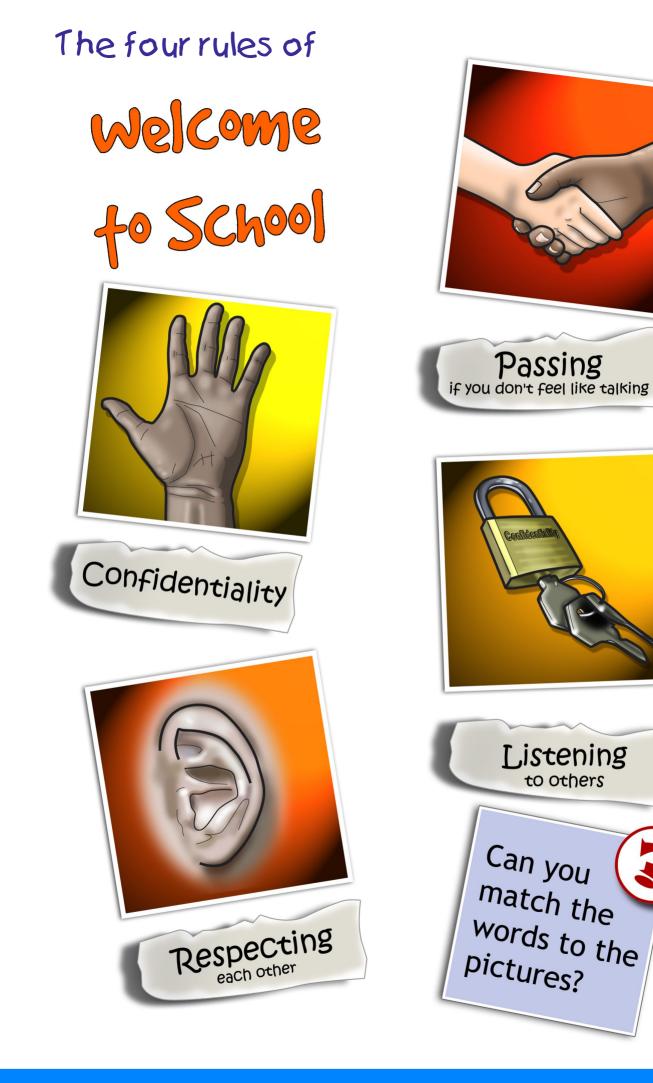

age 15 | Unit 2 | My Country and the United Kingdom |
| Page 32 | Unit 3 | Me and the people around me       |
| Page 44 | Unit 4 | Important things                  |
| Page 60 | Unit 5 | Towards the future                |
| Page 69 | Unit 6 | Resources                         |

#### Credits:

Adapted and Edited by Shoma Kanhai Illustration and layout by Tristam Rossin

Many thanks to Bram Tuk & Annick de la Rive Box,

creators of Welcome to School.

For futher information contact:

diversity@manchester.gov.uk



Illustrations © Tristam Rossin 2005

WelcometoSchool

i



#### My Photo



| lame:                 |
|-----------------------|
| Country of<br>Drigin: |
| chool:                |
| /ear:                 |
| eacher:               |

# My Classmates



# My Class Photo











Welcome to School (4)

#### Lesson 1: Getting to know each other

# Map of the World



### Lesson 2: Where do I come from?

Keywords:Country of Originmemorytelllistenunderstand

#### Collage

Show us something about the country where you use to live. Cut out pictures and letters from magazines and paste them on pages 6 and 7. You can also draw a picture and write your thoughts.



### Lesson 2: Where do I come from? (continued)

### My thoughts





## Lesson 3: My School



### My school in England





Welcome to School (10)

| Lesson 4: My home in |         |           |      |  |
|----------------------|---------|-----------|------|--|
| Keyword              | s: Hous | se Home   | e    |  |
|                      | Protect | Look back | Miss |  |





# My home in England



Welcom