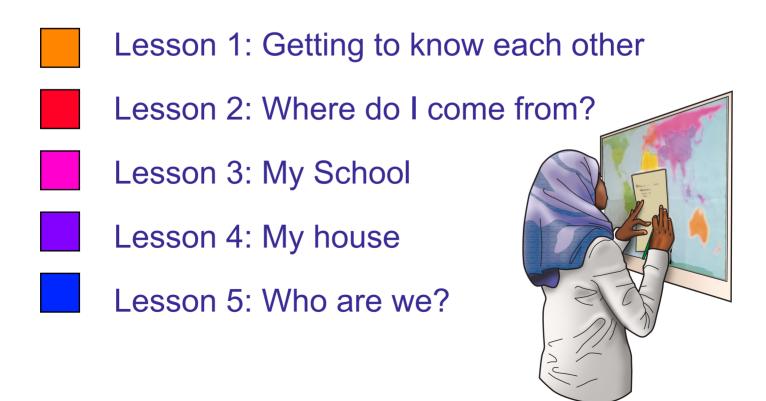

#### Lesson 1: Getting to know each other

### Lesson 2: Where do I come from?

Keywords:Country of Originmemorytelllistenunderstand

## Lesson 3: My School

### My school in England

Welcome to School (10)

| Lesson 4: My home in |         |           |      |  |
|----------------------|---------|-----------|------|--|
| Keyword              | s: Hous | se Home   | e    |  |
|                      | Protect | Look back | Miss |  |

#### Lesson 5: Who are we?

| Keywords: | Mirror | Нарру   |
|-----------|--------|---------|
| important | memory | opinion |

This page has 4 boxes. In the first box, draw yourself. In the other three boxes, you can draw people, animal or things that are very important to you. This is different for everyone. When you do this, think of the country where you have lived and of England.