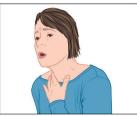

### If you have symptoms: Get tested and stay home

Get yourself tested for coronavirus and stay home if you have one or more of the following symptoms:

- **fever** (> 37.5 °C)
- · shortness of breath
- sudden loss of taste or smell
- · coughing
- sneezing
- snotty nose
- sore throat

If you have a **fever** or **shortness of breath**, everyone who lives with you must **also** stay home. If you have no symptoms, do **not** get tested, as it is unnecessary.