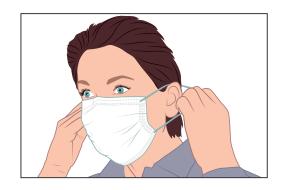

# Mask: mandatory for everyone 13 years and older

- Wear a mask in public buildings.
  For example in shops and at the station.
- Wear a mask at school.
  You may only remove the mask during lessons.