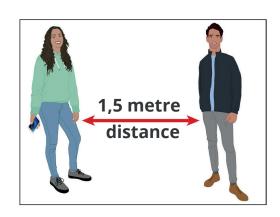

#### **Recommendations for indoors and outdoors**

- Stay at least **1.5 metres** from others at all times.
- Children under 13 are still allowed to be near each other and adults.
- Stay at home as much as possible.
- Work from home unless you have no other choice.
- A maximum of 2 people can visit you at home per day.
- Outside, you can meet up with 1 other person.