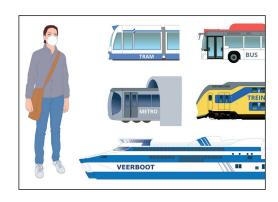

#### **Travel:**

- Only use public transport if you really need to.
- Wear a mask.
  If you don't, you could get a fine of € 95.
- Do not travel to another country unless absolutely necessary.