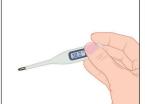

### If you have symptoms: Get tested and stay home

Get yourself tested for coronavirus and stay home if you have one or more of the following symptoms:

- **fever** (> 37.5 °C)
- · shortness of breath
- sudden loss of taste or smell
- · coughing
- sneezing
- snotty nose
- sore throat

# **Testing**

The coronavirus test is free.

There are two ways to make an appointment:

- 1. Online: visit www.coronatest.nl. You will need your DigiD.
- 2. By phone: call **0800-1202**.

Stay home until you receive the results from the GGD.